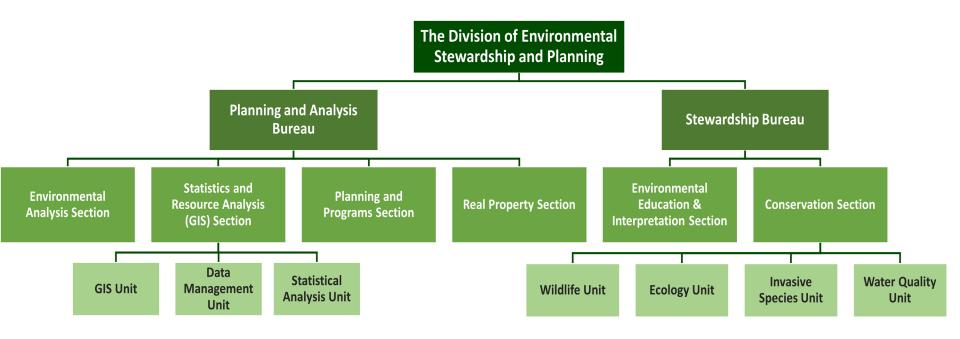

# **DESP's Program Areas**

## Planning

- Planning & Programs
  - Trails, LWCF
- Environmental Analysis
- Statistics & Resource Analysis (GIS)
- Real Property

### Stewardship

- Conservation
  - Ecology, Invasives, Water Quality, Wildlife
- Environmental Education and Interpretation
  - Park Corps, ECC, Connect Kids