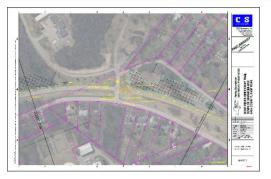

## **Environmental Analysis**

Niagara Gorge Corridor Robert Moses Parkway Removal Main Street to Findiay Drive Niagara Falls, NY

Final Design Report/ Environmental Assessment

Parks, Recreation and Historic Preservation

PIN 5761.90

November 2016