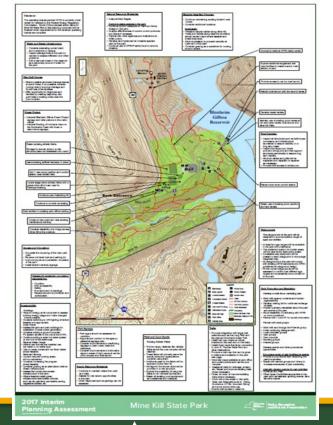

#### Taconic State Park Draft Master Plan

Draft Master Plan for Taconic State Park Columbia and Dutchess Counties Towns of Copake, Ancram, and Northeast, NY August 2, 2017