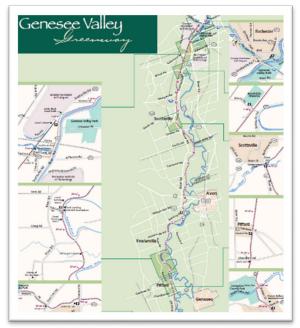

#### Statistics & Resource Analysis (GIS)

|    |                    |                                                                                                                                                                                                                                                                                                                                                                                                                                                                                                                                                                                                                                                                                                                                                                                                                                                                                                                                                                                                                                                                                                                                                                                                                                                                                                                                                                                                                                                                                                                                                                                                                                                                                                                                                                                                                                                                                                                                                                                                                                                                                                                                | seyvile, NY 12052 *Cardingery m                           |                                                |                                         |                                           |                                             |
|----|--------------------|--------------------------------------------------------------------------------------------------------------------------------------------------------------------------------------------------------------------------------------------------------------------------------------------------------------------------------------------------------------------------------------------------------------------------------------------------------------------------------------------------------------------------------------------------------------------------------------------------------------------------------------------------------------------------------------------------------------------------------------------------------------------------------------------------------------------------------------------------------------------------------------------------------------------------------------------------------------------------------------------------------------------------------------------------------------------------------------------------------------------------------------------------------------------------------------------------------------------------------------------------------------------------------------------------------------------------------------------------------------------------------------------------------------------------------------------------------------------------------------------------------------------------------------------------------------------------------------------------------------------------------------------------------------------------------------------------------------------------------------------------------------------------------------------------------------------------------------------------------------------------------------------------------------------------------------------------------------------------------------------------------------------------------------------------------------------------------------------------------------------------------|-----------------------------------------------------------|------------------------------------------------|-----------------------------------------|-------------------------------------------|---------------------------------------------|
| -  |                    |                                                                                                                                                                                                                                                                                                                                                                                                                                                                                                                                                                                                                                                                                                                                                                                                                                                                                                                                                                                                                                                                                                                                                                                                                                                                                                                                                                                                                                                                                                                                                                                                                                                                                                                                                                                                                                                                                                                                                                                                                                                                                                                                | ch. Inches                                                | FA - Parting Acases                            | Tata<br>Multiple Shows                  | M-lance fra-                              | SA - Sprace Rep                             |
| 8  |                    | Vicential man withing                                                                                                                                                                                                                                                                                                                                                                                                                                                                                                                                                                                                                                                                                                                                                                                                                                                                                                                                                                                                                                                                                                                                                                                                                                                                                                                                                                                                                                                                                                                                                                                                                                                                                                                                                                                                                                                                                                                                                                                                                                                                                                          | Witter-10 Miss                                            | 44 - Mon - 6.21                                | -Ten - 2.3 Miles                        | ~ Orange - 2.57 Miles                     | -0.84 Wiles                                 |
| ē  |                    | uarna 🤟                                                                                                                                                                                                                                                                                                                                                                                                                                                                                                                                                                                                                                                                                                                                                                                                                                                                                                                                                                                                                                                                                                                                                                                                                                                                                                                                                                                                                                                                                                                                                                                                                                                                                                                                                                                                                                                                                                                                                                                                                                                                                                                        | CE - Criss Cross -<br>Rad -0.3 Wiles<br>CP - Contine Page | Mine<br>A - Fire Tower -<br>White Tower - 1.25 | LP - Long Fand<br>                      | AL-Seat-Miles                             | ME - White Lity-<br>Laurentier - 0.00       |
| 5  | Rolling -D         | Paul Ann                                                                                                                                                                                                                                                                                                                                                                                                                                                                                                                                                                                                                                                                                                                                                                                                                                                                                                                                                                                                                                                                                                                                                                                                                                                                                                                                                                                                                                                                                                                                                                                                                                                                                                                                                                                                                                                                                                                                                                                                                                                                                                                       | CT-Creation                                               | Mine<br>FTC - File Towar                       | LPC - Long Pand<br>~ Converter - Yellow | 50 - Seath<br>Dutters - Drange -          | MR-Woodard<br>Maters Tail-Tax<br>5.12 Miles |
| 63 | Alto Sound         | and the second s | Ten - 0.17 Miles                                          | Mins                                           | MT-MI front                             | . DE - Galanti Pand                       | off - Other Trees                           |
| 0  | Para Andre Madines |                                                                                                                                                                                                                                                                                                                                                                                                                                                                                                                                                                                                                                                                                                                                                                                                                                                                                                                                                                                                                                                                                                                                                                                                                                                                                                                                                                                                                                                                                                                                                                                                                                                                                                                                                                                                                                                                                                                                                                                                                                                                                                                                | CW-Contin Way                                             | A Gatara-                                      | Value - 0.40 Miles                      | -0.35 Miles                               | Ted - Velice -0.0                           |
| 12 | Pes Office         | Name in concession of other part and                                                                                                                                                                                                                                                                                                                                                                                                                                                                                                                                                                                                                                                                                                                                                                                                                                                                                                                                                                                                                                                                                                                                                                                                                                                                                                                                                                                                                                                                                                                                                                                                                                                                                                                                                                                                                                                                                                                                                                                                                                                                                           | Wat                                                       | Oll-Genetie                                    | ~ MM-NIMO-Rad-                          | Dit - Discor Pand<br>Meture Trail - Ten - | HAN - HARANS                                |
| n  | PARTY              | Phase reporting and that a to chart                                                                                                                                                                                                                                                                                                                                                                                                                                                                                                                                                                                                                                                                                                                                                                                                                                                                                                                                                                                                                                                                                                                                                                                                                                                                                                                                                                                                                                                                                                                                                                                                                                                                                                                                                                                                                                                                                                                                                                                                                                                                                            | CO - Deutsia De                                           | 100 March 100 March 201                        | TX - Debite -                           | Stature Trail - Tex -<br>0.14 Miles       | Tel - Orange -                              |
|    | Personal           | Affine of the section is the section of the section in the section of the section | West                                                      | Mine .                                         | White-2.07 Miles                        | ~ SP - Starser Pond -                     | C2+Mins                                     |
| -  | Second .           |                                                                                                                                                                                                                                                                                                                                                                                                                                                                                                                                                                                                                                                                                                                                                                                                                                                                                                                                                                                                                                                                                                                                                                                                                                                                                                                                                                                                                                                                                                                                                                                                                                                                                                                                                                                                                                                                                                                                                                                                                                                                                                                                |                                                           | -White                                         | RE - Red Dt - Tell-                     | Red-220mas                                |                                             |
| ň  | base to a          | Bernard and the second second second second                                                                                                                                                                                                                                                                                                                                                                                                                                                                                                                                                                                                                                                                                                                                                                                                                                                                                                                                                                                                                                                                                                                                                                                                                                                                                                                                                                                                                                                                                                                                                                                                                                                                                                                                                                                                                                                                                                                                                                                                                                                                                    |                                                           |                                                | O D2 Miles                              |                                           |                                             |