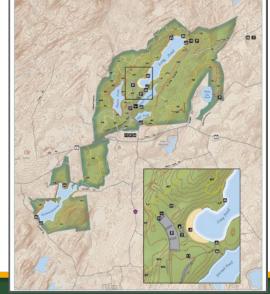

#### Statistics & Resource Analysis (GIS)

|    |                    |                                                                                                                                                                                                                                                                                                                                                                                                                                                                                                                                                                                                                                                                                                                                                                                                                                                                                                                                                                                                                                                                                                                                                                                                                                                                                                                                                                                                                                                                                                                                                                                                                                                                                                                                                                                                                                                                                                                                                                                                                                                                                                                                | seyvile, NY 12052 *Cardingery m                           |                                                |                                         |                                           |                                             |
|----|--------------------|--------------------------------------------------------------------------------------------------------------------------------------------------------------------------------------------------------------------------------------------------------------------------------------------------------------------------------------------------------------------------------------------------------------------------------------------------------------------------------------------------------------------------------------------------------------------------------------------------------------------------------------------------------------------------------------------------------------------------------------------------------------------------------------------------------------------------------------------------------------------------------------------------------------------------------------------------------------------------------------------------------------------------------------------------------------------------------------------------------------------------------------------------------------------------------------------------------------------------------------------------------------------------------------------------------------------------------------------------------------------------------------------------------------------------------------------------------------------------------------------------------------------------------------------------------------------------------------------------------------------------------------------------------------------------------------------------------------------------------------------------------------------------------------------------------------------------------------------------------------------------------------------------------------------------------------------------------------------------------------------------------------------------------------------------------------------------------------------------------------------------------|-----------------------------------------------------------|------------------------------------------------|-----------------------------------------|-------------------------------------------|---------------------------------------------|
| -  |                    |                                                                                                                                                                                                                                                                                                                                                                                                                                                                                                                                                                                                                                                                                                                                                                                                                                                                                                                                                                                                                                                                                                                                                                                                                                                                                                                                                                                                                                                                                                                                                                                                                                                                                                                                                                                                                                                                                                                                                                                                                                                                                                                                | ch. Inches                                                | FA - Parting Acases                            | Tata<br>Multiple Shows                  | M-lance fra-                              | SA - Sprace Rep                             |
| 8  |                    | Vicential man withing                                                                                                                                                                                                                                                                                                                                                                                                                                                                                                                                                                                                                                                                                                                                                                                                                                                                                                                                                                                                                                                                                                                                                                                                                                                                                                                                                                                                                                                                                                                                                                                                                                                                                                                                                                                                                                                                                                                                                                                                                                                                                                          | Witter-10 Miss                                            | 44 - Mon - 6.21                                | -Ten - 2.3 Miles                        | ~ Orange - 2.57 Miles                     | -0.84 Wiles                                 |
| ē  |                    | uarna 🤟                                                                                                                                                                                                                                                                                                                                                                                                                                                                                                                                                                                                                                                                                                                                                                                                                                                                                                                                                                                                                                                                                                                                                                                                                                                                                                                                                                                                                                                                                                                                                                                                                                                                                                                                                                                                                                                                                                                                                                                                                                                                                                                        | CE - Criss Cross -<br>Rad -0.3 Wiles<br>CP - Contine Page | Mine<br>A - Fire Tower -<br>White Tower - 1.25 | LP - Long Fand<br>                      | AL-Seat-Miles                             | ME - White Lity-<br>Laurentier - 0.00       |
| 5  | Rolling -D         | Paul Ann                                                                                                                                                                                                                                                                                                                                                                                                                                                                                                                                                                                                                                                                                                                                                                                                                                                                                                                                                                                                                                                                                                                                                                                                                                                                                                                                                                                                                                                                                                                                                                                                                                                                                                                                                                                                                                                                                                                                                                                                                                                                                                                       | CT-Creation                                               | Mine<br>FTC - File Towar                       | LPC - Long Pand<br>~ Converter - Yellow | 50 - Seath<br>Dutters - Drange -          | MR-Woodard<br>Maters Tail-Tax<br>5.12 Miles |
| 63 | Alto Sound         | and the second s | Ten - 0.17 Miles                                          | Mins                                           | MT-MI front                             | . DE - Galanti Pand                       | off - Other Trees                           |
| 0  | Para Andre Madines |                                                                                                                                                                                                                                                                                                                                                                                                                                                                                                                                                                                                                                                                                                                                                                                                                                                                                                                                                                                                                                                                                                                                                                                                                                                                                                                                                                                                                                                                                                                                                                                                                                                                                                                                                                                                                                                                                                                                                                                                                                                                                                                                | CW-Contin Way                                             | A Gatara-                                      | Value - 0.40 Miles                      | -0.35 Miles                               | Ted - Velice -0.0                           |
| 12 | Pes Office         | Name in concession of other part and                                                                                                                                                                                                                                                                                                                                                                                                                                                                                                                                                                                                                                                                                                                                                                                                                                                                                                                                                                                                                                                                                                                                                                                                                                                                                                                                                                                                                                                                                                                                                                                                                                                                                                                                                                                                                                                                                                                                                                                                                                                                                           | Wat                                                       | Oll-Genetie                                    | ~ MM-NIMO-Rad-                          | Dit - Discor Pand<br>Meture Trail - Ten - | HAN - HARANS                                |
| n  | PARTY              | Phase reporting and that a to chart                                                                                                                                                                                                                                                                                                                                                                                                                                                                                                                                                                                                                                                                                                                                                                                                                                                                                                                                                                                                                                                                                                                                                                                                                                                                                                                                                                                                                                                                                                                                                                                                                                                                                                                                                                                                                                                                                                                                                                                                                                                                                            | CO - Deutsia De                                           | 100 March 100 March 201                        | TX - Debite -                           | Stature Trail - Tex -<br>0.14 Miles       | Tel - Orange -                              |
|    | Personal           | Affine of the section is the section of the section in the section of the section | West                                                      | Mine .                                         | White-2.07 Miles                        | ~ SP - Starser Pond -                     | C2+Mins                                     |
| -  | Second .           |                                                                                                                                                                                                                                                                                                                                                                                                                                                                                                                                                                                                                                                                                                                                                                                                                                                                                                                                                                                                                                                                                                                                                                                                                                                                                                                                                                                                                                                                                                                                                                                                                                                                                                                                                                                                                                                                                                                                                                                                                                                                                                                                |                                                           | -White                                         | RE - Red Dt - Tell-                     | Red-220mas                                |                                             |
| ň  | base to a          | Bernard and the second second second second                                                                                                                                                                                                                                                                                                                                                                                                                                                                                                                                                                                                                                                                                                                                                                                                                                                                                                                                                                                                                                                                                                                                                                                                                                                                                                                                                                                                                                                                                                                                                                                                                                                                                                                                                                                                                                                                                                                                                                                                                                                                                    |                                                           |                                                | O D2 Miles                              |                                           |                                             |