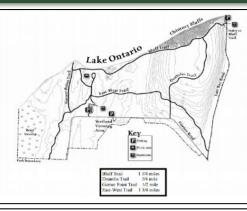

#### Statistics & Resource Analysis (GIS)

|    |                    |                                                                                                                                                                                                                                                                                                                                                                                                                                                                                                                                                                                                                                                                                                                                                                                                                                                                                                                                                                                                                                                                                                                                                                                                                                                                                                                                                                                                                                                                                                                                                                                                                                                                                                                                                                                                                                                                                                                                                                                                                                                                                                                                | seyvile, NY 12052 *Cardingery m                           |                                                |                                         |                                           |                                             |
|----|--------------------|--------------------------------------------------------------------------------------------------------------------------------------------------------------------------------------------------------------------------------------------------------------------------------------------------------------------------------------------------------------------------------------------------------------------------------------------------------------------------------------------------------------------------------------------------------------------------------------------------------------------------------------------------------------------------------------------------------------------------------------------------------------------------------------------------------------------------------------------------------------------------------------------------------------------------------------------------------------------------------------------------------------------------------------------------------------------------------------------------------------------------------------------------------------------------------------------------------------------------------------------------------------------------------------------------------------------------------------------------------------------------------------------------------------------------------------------------------------------------------------------------------------------------------------------------------------------------------------------------------------------------------------------------------------------------------------------------------------------------------------------------------------------------------------------------------------------------------------------------------------------------------------------------------------------------------------------------------------------------------------------------------------------------------------------------------------------------------------------------------------------------------|-----------------------------------------------------------|------------------------------------------------|-----------------------------------------|-------------------------------------------|---------------------------------------------|
| -  |                    |                                                                                                                                                                                                                                                                                                                                                                                                                                                                                                                                                                                                                                                                                                                                                                                                                                                                                                                                                                                                                                                                                                                                                                                                                                                                                                                                                                                                                                                                                                                                                                                                                                                                                                                                                                                                                                                                                                                                                                                                                                                                                                                                | ch. Inches                                                | FA - Parting Acases                            | Tata<br>Multiple Shows                  | M-lance fra-                              | SA - Sprace Rep                             |
| 8  |                    | Vicential man withing                                                                                                                                                                                                                                                                                                                                                                                                                                                                                                                                                                                                                                                                                                                                                                                                                                                                                                                                                                                                                                                                                                                                                                                                                                                                                                                                                                                                                                                                                                                                                                                                                                                                                                                                                                                                                                                                                                                                                                                                                                                                                                          | Witter-10 Miss                                            | 44 - Mon - 6.21                                | -Ten - 2.3 Miles                        | ~ Orange - 2.57 Miles                     | -0.84 Wiles                                 |
| ē  |                    | uarna 🤟                                                                                                                                                                                                                                                                                                                                                                                                                                                                                                                                                                                                                                                                                                                                                                                                                                                                                                                                                                                                                                                                                                                                                                                                                                                                                                                                                                                                                                                                                                                                                                                                                                                                                                                                                                                                                                                                                                                                                                                                                                                                                                                        | CE - Criss Cross -<br>Rad -0.3 Wiles<br>CP - Contine Page | Mine<br>A - Fire Tower -<br>White Tower - 1.25 | LP - Long Fand<br>                      | AL-Seat-Miles                             | ME - White Lity-<br>Laurentier - 0.00       |
| 5  | Rolling -D         | Paul Ann                                                                                                                                                                                                                                                                                                                                                                                                                                                                                                                                                                                                                                                                                                                                                                                                                                                                                                                                                                                                                                                                                                                                                                                                                                                                                                                                                                                                                                                                                                                                                                                                                                                                                                                                                                                                                                                                                                                                                                                                                                                                                                                       | CT-Creation                                               | Mine<br>FTC - File Towar                       | LPC - Long Pand<br>~ Converter - Yellow | 50 - Seath<br>Dutters - Drange -          | MR-Woodard<br>Maters Tail-Tax<br>5.12 Miles |
| 63 | Alto Sound         | and the second s | Ten - 0.17 Miles                                          | Mins                                           | MT-MI front                             | . DE - Galanti Pand                       | off - Other Trees                           |
| 0  | Para Andre Madines |                                                                                                                                                                                                                                                                                                                                                                                                                                                                                                                                                                                                                                                                                                                                                                                                                                                                                                                                                                                                                                                                                                                                                                                                                                                                                                                                                                                                                                                                                                                                                                                                                                                                                                                                                                                                                                                                                                                                                                                                                                                                                                                                | CW-Contin Way                                             | A Gatara-                                      | Value - 0.40 Miles                      | -0.35 Miles                               | Ted - Velice -0.0                           |
| 12 | Pes Office         | Name in concession of other part and                                                                                                                                                                                                                                                                                                                                                                                                                                                                                                                                                                                                                                                                                                                                                                                                                                                                                                                                                                                                                                                                                                                                                                                                                                                                                                                                                                                                                                                                                                                                                                                                                                                                                                                                                                                                                                                                                                                                                                                                                                                                                           | Wat                                                       | Oll-Genetie                                    | ~ MM-NIMO-Rad-                          | Dit - Discor Pand<br>Meture Trail - Ten - | HAN - HARANS                                |
| n  | PARTY              | Phase reporting and that a to chart                                                                                                                                                                                                                                                                                                                                                                                                                                                                                                                                                                                                                                                                                                                                                                                                                                                                                                                                                                                                                                                                                                                                                                                                                                                                                                                                                                                                                                                                                                                                                                                                                                                                                                                                                                                                                                                                                                                                                                                                                                                                                            | CO - Deutsia De                                           | 100 March 100 March 201                        | TX - Debite -                           | Stature Trail - Tex -<br>0.14 Miles       | Tel - Orange -                              |
|    | Personal           | Affine of the section is the section of the section in the section of the section | West                                                      | Mine .                                         | White-2.07 Miles                        | ~ SP - Starser Pond -                     | C2+Mins                                     |
| -  | Second .           |                                                                                                                                                                                                                                                                                                                                                                                                                                                                                                                                                                                                                                                                                                                                                                                                                                                                                                                                                                                                                                                                                                                                                                                                                                                                                                                                                                                                                                                                                                                                                                                                                                                                                                                                                                                                                                                                                                                                                                                                                                                                                                                                |                                                           | -White                                         | RE - Red Dt - Tell-                     | Red-220mas                                |                                             |
| ň  | base to a          | Bernard and the second second second second                                                                                                                                                                                                                                                                                                                                                                                                                                                                                                                                                                                                                                                                                                                                                                                                                                                                                                                                                                                                                                                                                                                                                                                                                                                                                                                                                                                                                                                                                                                                                                                                                                                                                                                                                                                                                                                                                                                                                                                                                                                                                    |                                                           |                                                | O D2 Miles                              |                                           |                                             |