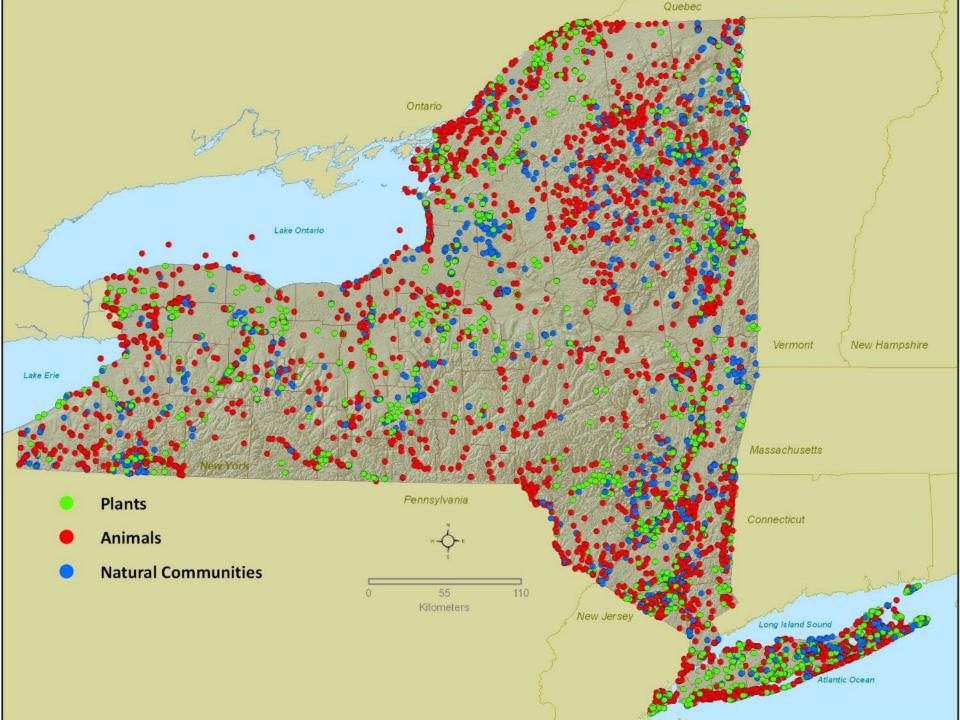

### **NY Natural Heritage Program**

• State Parks have a very significant role in protecting statewide biodiversity

State University of New York College of Environmental Science and Forestry