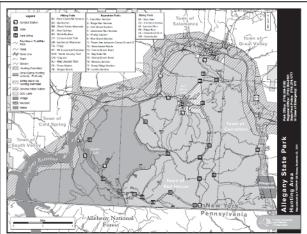

#### Statistics & Resource Analysis (GIS)

|    |                    |                                                                                                                                                                                                                                                                                                                                                                                                                                                                                                                                                                                                                                                                                                                                                                                                                                                                                                                                                                                                                                                                                                                                                                                                                                                                                                                                                                                                                                                                                                                                                                                                                                                                                                                                                                                                                                                                                                                                                                                                                                                                                                                                | seyvile, NY 12052 *Cardingery m                           |                                                |                                         |                                           |                                             |
|----|--------------------|--------------------------------------------------------------------------------------------------------------------------------------------------------------------------------------------------------------------------------------------------------------------------------------------------------------------------------------------------------------------------------------------------------------------------------------------------------------------------------------------------------------------------------------------------------------------------------------------------------------------------------------------------------------------------------------------------------------------------------------------------------------------------------------------------------------------------------------------------------------------------------------------------------------------------------------------------------------------------------------------------------------------------------------------------------------------------------------------------------------------------------------------------------------------------------------------------------------------------------------------------------------------------------------------------------------------------------------------------------------------------------------------------------------------------------------------------------------------------------------------------------------------------------------------------------------------------------------------------------------------------------------------------------------------------------------------------------------------------------------------------------------------------------------------------------------------------------------------------------------------------------------------------------------------------------------------------------------------------------------------------------------------------------------------------------------------------------------------------------------------------------|-----------------------------------------------------------|------------------------------------------------|-----------------------------------------|-------------------------------------------|---------------------------------------------|
| -  |                    |                                                                                                                                                                                                                                                                                                                                                                                                                                                                                                                                                                                                                                                                                                                                                                                                                                                                                                                                                                                                                                                                                                                                                                                                                                                                                                                                                                                                                                                                                                                                                                                                                                                                                                                                                                                                                                                                                                                                                                                                                                                                                                                                | ch. Inches                                                | FA - Parting Acases                            | Tata<br>Multiple Shows                  | M-lance fra-                              | SA - Sprace Rep                             |
| 8  |                    | Vicential man withing                                                                                                                                                                                                                                                                                                                                                                                                                                                                                                                                                                                                                                                                                                                                                                                                                                                                                                                                                                                                                                                                                                                                                                                                                                                                                                                                                                                                                                                                                                                                                                                                                                                                                                                                                                                                                                                                                                                                                                                                                                                                                                          | Witter-10 Miss                                            | 44 - Mon - 6.21                                | -Ten - 2.3 Miles                        | ~ Orange - 2.57 Miles                     | -0.84 Wiles                                 |
| ē  |                    | uarna 🤟                                                                                                                                                                                                                                                                                                                                                                                                                                                                                                                                                                                                                                                                                                                                                                                                                                                                                                                                                                                                                                                                                                                                                                                                                                                                                                                                                                                                                                                                                                                                                                                                                                                                                                                                                                                                                                                                                                                                                                                                                                                                                                                        | CE - Criss Cross -<br>Rad -0.3 Wiles<br>CP - Contine Page | Mine<br>A - Fire Tower -<br>White Tower - 1.25 | LP - Long Fand<br>                      | AL-Seat-Miles                             | ME - White Lity-<br>Laurentier - 0.00       |
| 5  | Rolling -D         | Paul Ann                                                                                                                                                                                                                                                                                                                                                                                                                                                                                                                                                                                                                                                                                                                                                                                                                                                                                                                                                                                                                                                                                                                                                                                                                                                                                                                                                                                                                                                                                                                                                                                                                                                                                                                                                                                                                                                                                                                                                                                                                                                                                                                       | CT-Creation                                               | Mine<br>FTC - File Towar                       | LPC - Long Pand<br>~ Converter - Yellow | 50 - Seath<br>Dutters - Drange -          | MR-Woodard<br>Maters Tail-Tax<br>5.12 Miles |
| 63 | Alto Sound         | and the second s | Ten - 0.17 Miles                                          | Mins                                           | MT-MI front                             | . DE - Galanti Pand                       | off - Other Trees                           |
| 0  | Para Andre Madines |                                                                                                                                                                                                                                                                                                                                                                                                                                                                                                                                                                                                                                                                                                                                                                                                                                                                                                                                                                                                                                                                                                                                                                                                                                                                                                                                                                                                                                                                                                                                                                                                                                                                                                                                                                                                                                                                                                                                                                                                                                                                                                                                | CW-Contin Way                                             | A Gatara-                                      | Value - 0.40 Miles                      | -0.35 Miles                               | Ted - Velice -0.0                           |
| 12 | Pes Office         | Name in concession of other part and                                                                                                                                                                                                                                                                                                                                                                                                                                                                                                                                                                                                                                                                                                                                                                                                                                                                                                                                                                                                                                                                                                                                                                                                                                                                                                                                                                                                                                                                                                                                                                                                                                                                                                                                                                                                                                                                                                                                                                                                                                                                                           | Wat                                                       | Oll-Genetie                                    | ~ MM-NIMO-Rad-                          | Dit - Discor Pand<br>Meture Trail - Ten - | HAN - HARANS                                |
| n  | PARTY              | Phase reporting and that a to chart                                                                                                                                                                                                                                                                                                                                                                                                                                                                                                                                                                                                                                                                                                                                                                                                                                                                                                                                                                                                                                                                                                                                                                                                                                                                                                                                                                                                                                                                                                                                                                                                                                                                                                                                                                                                                                                                                                                                                                                                                                                                                            | CO - Deutsia De                                           | 100 March 100 March 201                        | TX - Debite -                           | Stature Trail - Tex -<br>0.14 Miles       | Tel - Orange -                              |
|    | Personal           | Affine of the section is the section of the section in the section of the section | West                                                      | Mine .                                         | White-2.07 Miles                        | ~ SP - Starser Pond -                     | C2+Mins                                     |
| -  | Second .           |                                                                                                                                                                                                                                                                                                                                                                                                                                                                                                                                                                                                                                                                                                                                                                                                                                                                                                                                                                                                                                                                                                                                                                                                                                                                                                                                                                                                                                                                                                                                                                                                                                                                                                                                                                                                                                                                                                                                                                                                                                                                                                                                |                                                           | -White                                         | RE - Red Dt - Tell-                     | Red-220mas                                |                                             |
| ň  | base to a          | Bernard and the second second second second                                                                                                                                                                                                                                                                                                                                                                                                                                                                                                                                                                                                                                                                                                                                                                                                                                                                                                                                                                                                                                                                                                                                                                                                                                                                                                                                                                                                                                                                                                                                                                                                                                                                                                                                                                                                                                                                                                                                                                                                                                                                                    |                                                           |                                                | O D2 Miles                              |                                           |                                             |