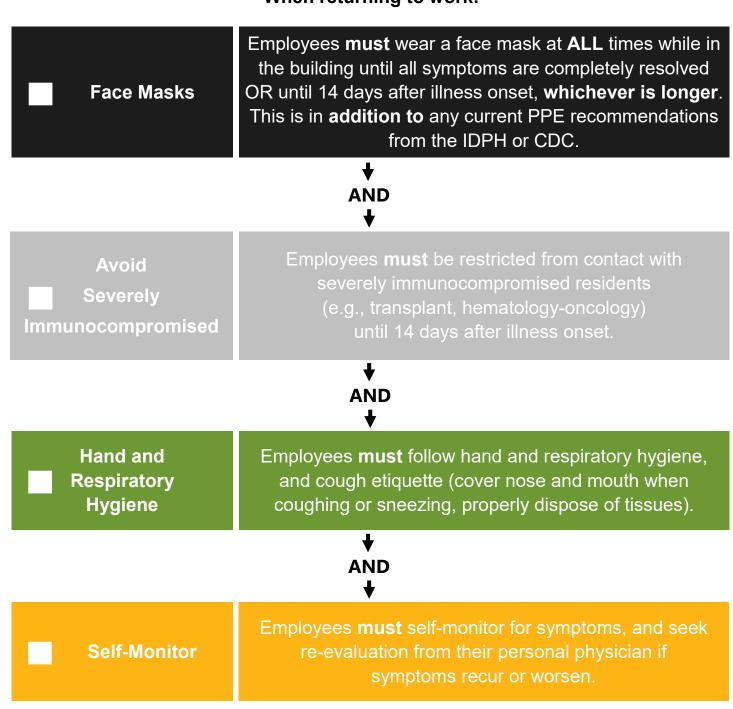

## **Return to Work Practices and Work Restrictions**

This guide is to assist in determining best work practices for employees to follow when returning to work after they have been off work due to a confirmed positive or suspected case of COVID-19.

## When returning to work: