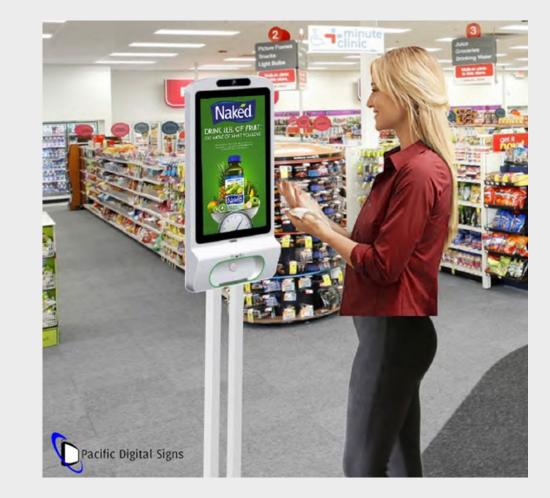

Safe Workplace Solutions: Hand Sanitizing Station

Safe Workplace Solutions: Hand Sanitizing Station

- 15.6" or 21.5" Digital Screen Sizes
- Digital Screen displays content using our cloud-based software, and can be scheduled based on time of day, day of week, etc.
  - Specials in the restaurant
  - Pool hours
  - Wayfinding
  - Safety messaging
- Proper sanitization techniques would capture your audience for nearly 20 seconds with your message
- Touchless dispenser refills with any liquid or gel sanitizer, no proprietary requirements re: consumables
- One-Year Warranty