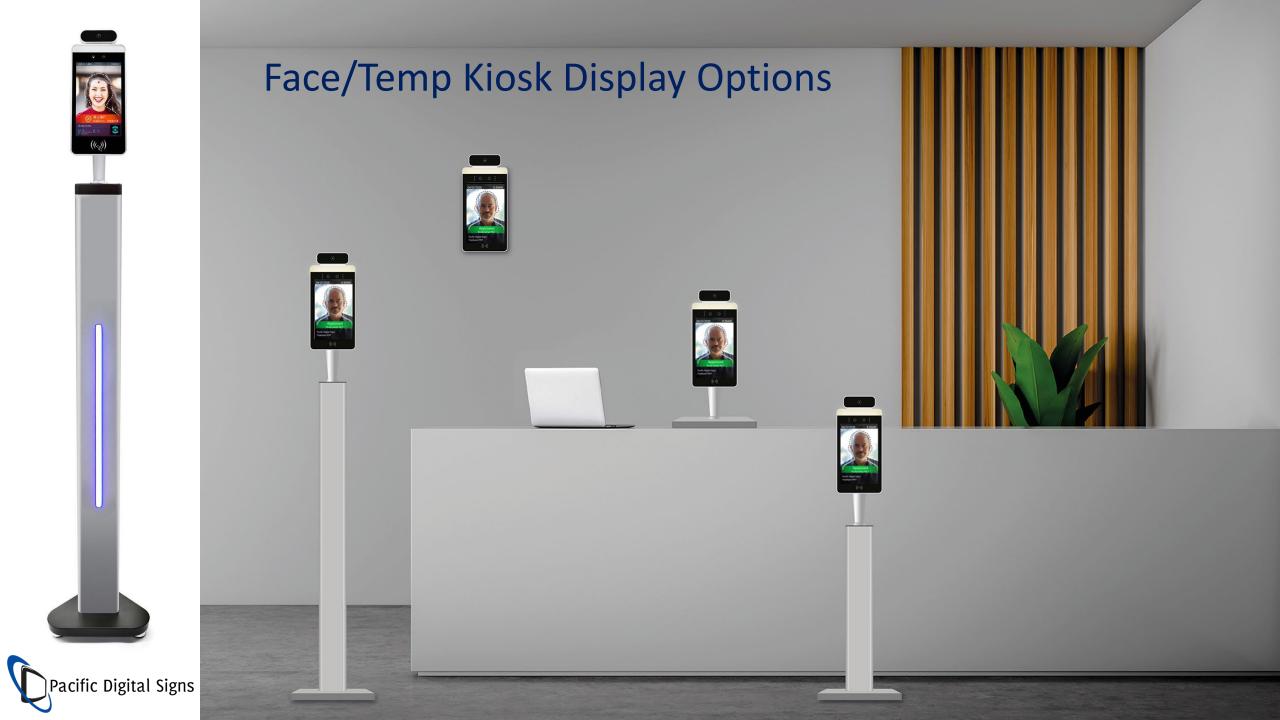

Safe Workplace Solutions: Temperature Kiosk Safe Workplace Solutions: Temperature Kiosk

- 8" Display
- Reads and displays temperature instantly; in Fahrenheit or Celsius
- Confirmation of pass/fail on the 8" display, with audio, and LED indicator on the stand
- Configurable temperature thresholds
- Accurate to within +/- 0.5°C or 0.9°F
- Optional face mask check
- Commercial grade hardware
- Ability to integrate with controlled access
- Set up options for tabletop, wall-mount, ADA Compliant height, and standing height stands
- One-year Warranty