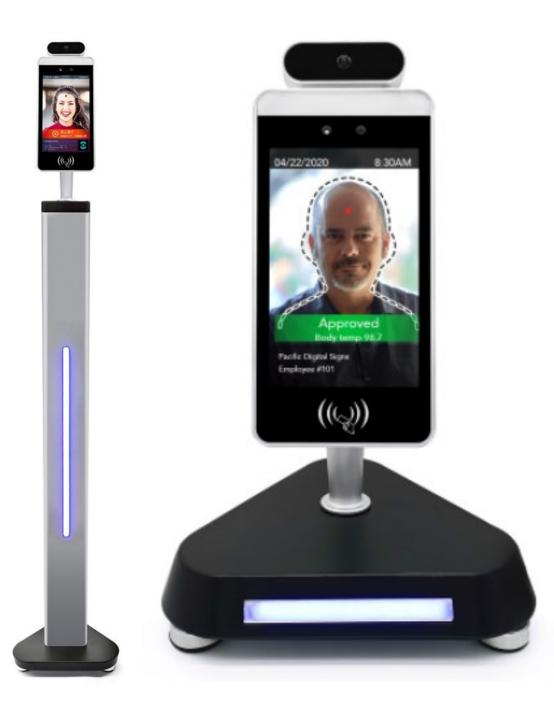

COVID-19

- The most common symptom of Coronavirus COVID-19 is a high body temperature.
- The Body Temperature Kiosk (with facial recognition) allows for a non-contact check of an employee or guest's body temperature.
- A person stands in front of the kiosk and it automatically detects their temperature then indicates the result instantly. This process takes under 3 seconds.
- It's useful for employees to self-check when arriving to work, and/or customers as they enter a place of business.
- Shows Employees, Visitors & Guests that you care about their health and safety.
- It is a much more considerate and respectful process than the pointing of a temperature gun.

Safe Workplace Solutions: Temperature Kiosk Safe Workplace Solutions: Temperature Kiosk

- 8" Display
- Reads and displays temperature instantly; in Fahrenheit or Celsius
- Confirmation of pass/fail on the 8" display, with audio, and LED indicator on the stand
- Configurable temperature thresholds
- Accurate to within +/- 0.5°C or 0.9°F
- Optional face mask check
- Commercial grade hardware
- Ability to integrate with controlled access
- Set up options for tabletop, wall-mount, ADA Compliant height, and standing height stands
- One-year Warranty