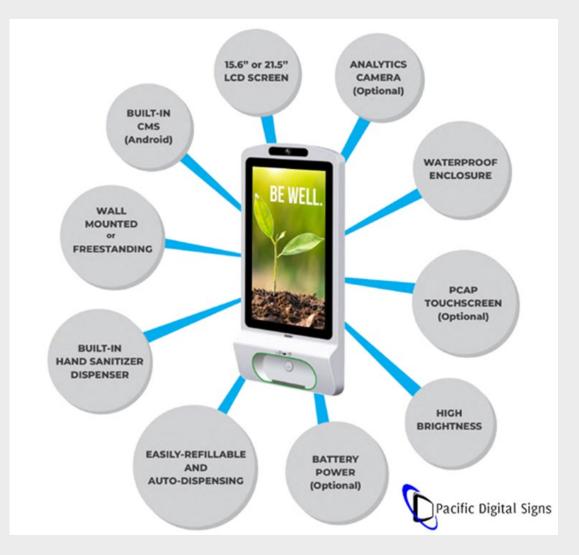

Safe Workplace Solutions: Hand Sanitizing Station

Safe Workplace Solutions: Hand Sanitizing Station

- 15.6" or 21.5" Digital Screen Sizes
- Digital Screen displays content using our cloud-based software, and can be scheduled based on time of day, day of week, etc.
  - Specials in the restaurant
  - Pool hours
  - Wayfinding
  - Safety messaging
- Proper sanitization techniques would capture your audience for nearly 20 seconds with your message
- Touchless dispenser refills with any liquid or gel sanitizer, no proprietary requirements re: consumables
- One-Year Warranty