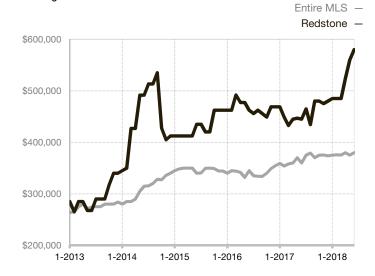

## Median Sales Price – Single Family

Rolling 12-Month Calculation

## Redstone

| Single Family                   | June      |           |                                      | Year to Date |             |                                      |  |
|---------------------------------|-----------|-----------|--------------------------------------|--------------|-------------|--------------------------------------|--|
| Key Metrics                     | 2017      | 2018      | Percent Change<br>from Previous Year | Thru 06-2017 | Thru 6-2018 | Percent Change<br>from Previous Year |  |
| New Listings                    | 2         | 7         | + 250.0%                             | 12           | 15          | + 25.0%                              |  |
| Sold Listings                   | 3         | 1         | - 66.7%                              | 7            | 6           | - 14.3%                              |  |
| Median Sales Price*             | \$424,000 | \$589,000 | + 38.9%                              | \$424,000    | \$584,500   | + 37.9%                              |  |
| Average Sales Price*            | \$506,333 | \$589,000 | + 16.3%                              | \$503,286    | \$541,583   | + 7.6%                               |  |
| Percent of List Price Received* | 99.6%     | 100.0%    | + 0.4%                               | 98.6%        | 99.5%       | + 0.9%                               |  |
| Days on Market Until Sale       | 251       | 21        | - 91.6%                              | 150          | 174         | + 16.0%                              |  |
| Inventory of Homes for Sale     | 13        | 14        | + 7.7%                               |              |             |                                      |  |
| Months Supply of Inventory      | 6.5       | 7.5       | + 15.4%                              |              |             |                                      |  |