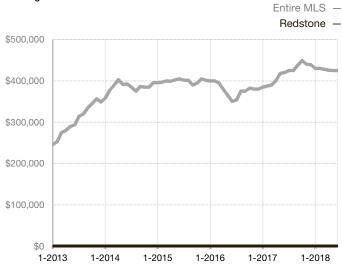

## Median Sales Price – Townhouse-Condo

Rolling 12-Month Calculation

<sup>\*</sup> Does not account for seller concessions and/or down payment assistance. | Activity for one month can sometimes look extreme due to small sample size.

| Townhouse-Condo                 | June |      |                                   | Year to Date |             |                                      |  |
|---------------------------------|------|------|-----------------------------------|--------------|-------------|--------------------------------------|--|
| Key Metrics                     | 2017 | 2018 | Percent Change from Previous Year | Thru 06-2017 | Thru 6-2018 | Percent Change<br>from Previous Year |  |
| New Listings                    | 0    | 0    |                                   | 0            | 0           |                                      |  |
| Sold Listings                   | 0    | 0    |                                   | 0            | 0           |                                      |  |
| Median Sales Price*             | \$0  | \$0  |                                   | \$0          | \$0         |                                      |  |
| Average Sales Price*            | \$0  | \$0  |                                   | \$0          | \$0         |                                      |  |
| Percent of List Price Received* | 0.0% | 0.0% |                                   | 0.0%         | 0.0%        |                                      |  |
| Days on Market Until Sale       | 0    | 0    |                                   | 0            | 0           |                                      |  |
| Inventory of Homes for Sale     | 0    | 0    |                                   |              |             |                                      |  |
| Months Supply of Inventory      | 0.0  | 0.0  |                                   |              |             |                                      |  |