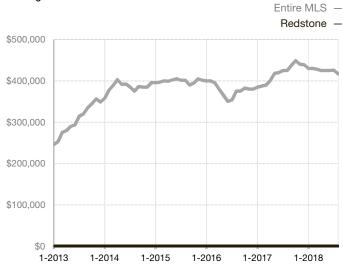

|  |
| Days on Market Until Sale       | 0      | 0    |                                   | 0            | 0           |                                      |  |
| Inventory of Homes for Sale     | 0      | 0    |                                   |              |             |                                      |  |
| Months Supply of Inventory      | 0.0    | 0.0  |                                   |              |             |                                      |  |

<sup>\*</sup> Does not account for seller concessions and/or down payment assistance. | Activity for one month can sometimes look extreme due to small sample size.

## **Median Sales Price - Single Family**

Rolling 12-Month Calculation



## **Median Sales Price - Townhouse-Condo**

Rolling 12-Month Calculation