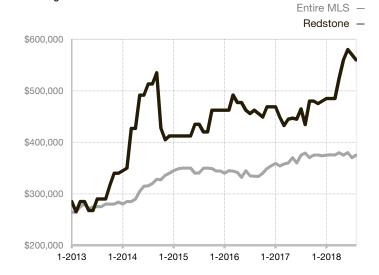

| 0.0%         | 0.0%        |                                      |  |
| Days on Market Until Sale       | 0      | 0    |                                   | 0            | 0           |                                      |  |
| Inventory of Homes for Sale     | 0      | 0    |                                   |              |             |                                      |  |
| Months Supply of Inventory      | 0.0    | 0.0  |                                   |              |             |                                      |  |

<sup>\*</sup> Does not account for seller concessions and/or down payment assistance. | Activity for one month can sometimes look extreme due to small sample size.

## **Median Sales Price - Single Family**

Rolling 12-Month Calculation



## **Median Sales Price - Townhouse-Condo**

Rolling 12-Month Calculation