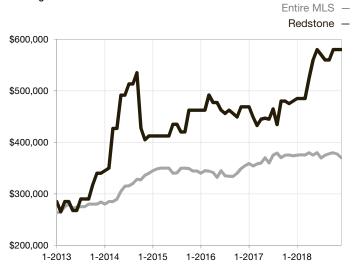

\* Does not account for seller concessions and/or down payment assistance. | Activity for one month can sometimes look extreme due to small sample size.

Median Sales Price – Single Family Rolling 12-Month Calculation