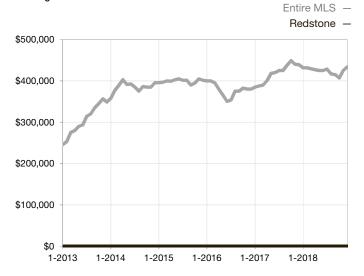

|  |
| Days on Market Until Sale       | 0        | 0    |                                      | 0            | 0            |                                      |  |
| Inventory of Homes for Sale     | 0        | 0    |                                      |              |              |                                      |  |
| Months Supply of Inventory      | 0.0      | 0.0  |                                      |              |              |                                      |  |

\* Does not account for seller concessions and/or down payment assistance. | Activity for one month can sometimes look extreme due to small sample size.

Median Sales Price – Single Family Rolling 12-Month Calculation



## Median Sales Price – Townhouse-Condo Rolling 12-Month Calculation