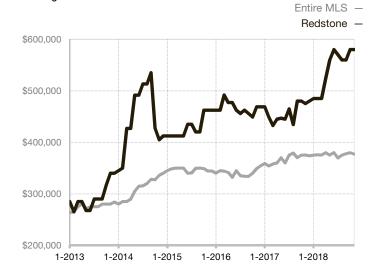

## Redstone

| Single Family                   | November |      |                                      | Year to Date |              |                                      |
|---------------------------------|----------|------|--------------------------------------|--------------|--------------|--------------------------------------|
| Key Metrics                     | 2017     | 2018 | Percent Change<br>from Previous Year | Thru 11-2017 | Thru 11-2018 | Percent Change<br>from Previous Year |
| New Listings                    | 1        | 0    | - 100.0%                             | 18           | 20           | + 11.1%                              |
| Sold Listings                   | 0        | 0    |                                      | 16           | 11           | - 31.3%                              |
| Median Sales Price*             | \$0      | \$0  |                                      | \$480,000    | \$580,000    | + 20.8%                              |
| Average Sales Price*            | \$0      | \$0  |                                      | \$551,938    | \$615,545    | + 11.5%                              |
| Percent of List Price Received* | 0.0%     | 0.0% |                                      | 97.6%        | 99.1%        | + 1.5%                               |
| Days on Market Until Sale       | 0        | 0    |                                      | 201          | 126          | - 37.3%                              |
| Inventory of Homes for Sale     | 10       | 13   | + 30.0%                              |              |              |                                      |
| Months Supply of Inventory      | 4.7      | 10.6 | + 125.5%                             |              |              |                                      |

## Median Sales Price – Single Family

Rolling 12-Month Calculation