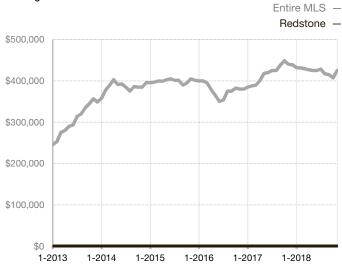

<sup>\*</sup> Does not account for seller concessions and/or down payment assistance. | Activity for one month can sometimes look extreme due to small sample size.

| Townhouse-Condo                 | November |      |                                   | Year to Date |              |                                      |  |
|---------------------------------|----------|------|-----------------------------------|--------------|--------------|--------------------------------------|--|
| Key Metrics                     | 2017     | 2018 | Percent Change from Previous Year | Thru 11-2017 | Thru 11-2018 | Percent Change<br>from Previous Year |  |
| New Listings                    | 0        | 0    |                                   | 0            | 0            |                                      |  |
| Sold Listings                   | 0        | 0    |                                   | 0            | 0            |                                      |  |
| Median Sales Price*             | \$0      | \$0  |                                   | \$0          | \$0          |                                      |  |
| Average Sales Price*            | \$0      | \$0  |                                   | \$0          | \$0          |                                      |  |
| Percent of List Price Received* | 0.0%     | 0.0% |                                   | 0.0%         | 0.0%         |                                      |  |
| Days on Market Until Sale       | 0        | 0    |                                   | 0            | 0            |                                      |  |
| Inventory of Homes for Sale     | 0        | 0    |                                   |              |              |                                      |  |
| Months Supply of Inventory      | 0.0      | 0.0  |                                   |              |              |                                      |  |

<sup>\*</sup> Does not account for seller concessions and/or down payment assistance. | Activity for one month can sometimes look extreme due to small sample size.

## Median Sales Price – Townhouse-Condo

Rolling 12-Month Calculation