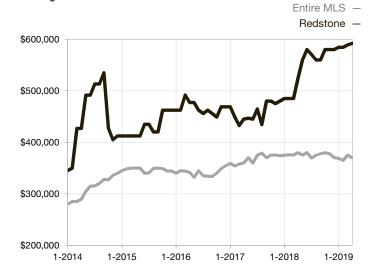

| 0.0%         | 0.0%        |                                      |  |
| Days on Market Until Sale       | 0     | 0    |                                      | 0            | 0           |                                      |  |
| Inventory of Homes for Sale     | 0     | 0    |                                      |              |             |                                      |  |
| Months Supply of Inventory      | 0.0   | 0.0  |                                      |              |             |                                      |  |

<sup>\*</sup> Does not account for seller concessions and/or down payment assistance. | Activity for one month can sometimes look extreme due to small sample size.

## **Median Sales Price - Single Family**

Rolling 12-Month Calculation



## Median Sales Price - Townhouse-Condo

Rolling 12-Month Calculation