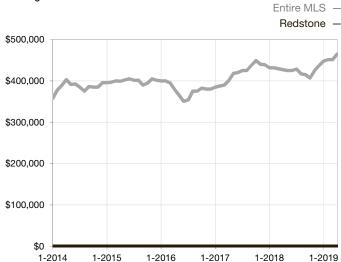

|  |
| Days on Market Until Sale       | 0     | 0    |                                      | 0            | 0           |                                      |  |
| Inventory of Homes for Sale     | 0     | 0    |                                      |              |             |                                      |  |
| Months Supply of Inventory      | 0.0   | 0.0  |                                      |              |             |                                      |  |

<sup>\*</sup> Does not account for seller concessions and/or down payment assistance. | Activity for one month can sometimes look extreme due to small sample size.

## **Median Sales Price - Single Family**

Rolling 12-Month Calculation



## Median Sales Price - Townhouse-Condo

Rolling 12-Month Calculation