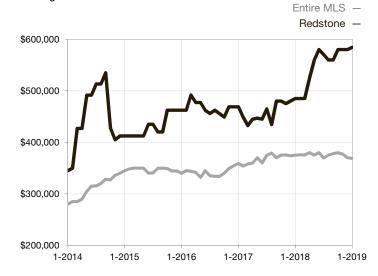

| 0.0%         | 0.0%        |                                      |  |
| Days on Market Until Sale       | 0       | 0    |                                   | 0            | 0           |                                      |  |
| Inventory of Homes for Sale     | 0       | 0    |                                   |              |             |                                      |  |
| Months Supply of Inventory      | 0.0     | 0.0  |                                   |              |             |                                      |  |

<sup>\*</sup> Does not account for seller concessions and/or down payment assistance. | Activity for one month can sometimes look extreme due to small sample size.

## **Median Sales Price - Single Family**

Rolling 12-Month Calculation



## Median Sales Price - Townhouse-Condo

Rolling 12-Month Calculation