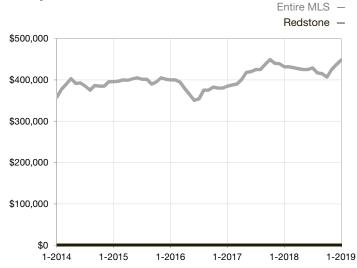

|  |
| Days on Market Until Sale       | 0       | 0    |                                   | 0            | 0           |                                      |  |
| Inventory of Homes for Sale     | 0       | 0    |                                   |              |             |                                      |  |
| Months Supply of Inventory      | 0.0     | 0.0  |                                   |              |             |                                      |  |

<sup>\*</sup> Does not account for seller concessions and/or down payment assistance. | Activity for one month can sometimes look extreme due to small sample size.

## **Median Sales Price - Single Family**

Rolling 12-Month Calculation



## Median Sales Price - Townhouse-Condo

Rolling 12-Month Calculation