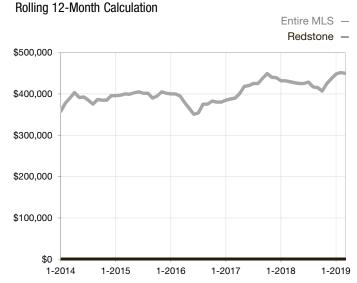

## Median Sales Price – Single Family Rolling 12-Month Calculation

\$600,000 \$500,000 \$400,000 \$200,000 \$200,000