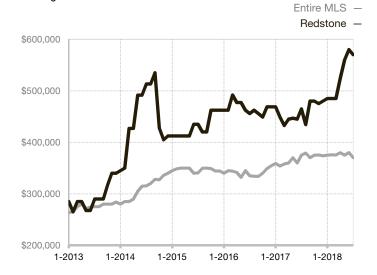

| 0.0%         | 0.0%        |                                      |  |
| Days on Market Until Sale       | 0    | 0    |                                   | 0            | 0           |                                      |  |
| Inventory of Homes for Sale     | 0    | 0    |                                   |              |             |                                      |  |
| Months Supply of Inventory      | 0.0  | 0.0  |                                   |              |             |                                      |  |

<sup>\*</sup> Does not account for seller concessions and/or down payment assistance. | Activity for one month can sometimes look extreme due to small sample size.

## **Median Sales Price - Single Family**

Rolling 12-Month Calculation



## Median Sales Price - Townhouse-Condo

Rolling 12-Month Calculation