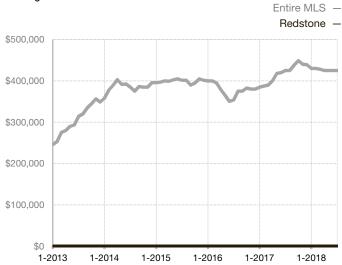

|  |
| Days on Market Until Sale       | 0    | 0    |                                   | 0            | 0           |                                      |  |
| Inventory of Homes for Sale     | 0    | 0    |                                   |              |             |                                      |  |
| Months Supply of Inventory      | 0.0  | 0.0  |                                   |              |             |                                      |  |

<sup>\*</sup> Does not account for seller concessions and/or down payment assistance. | Activity for one month can sometimes look extreme due to small sample size.

## **Median Sales Price - Single Family**

Rolling 12-Month Calculation



## Median Sales Price - Townhouse-Condo

Rolling 12-Month Calculation